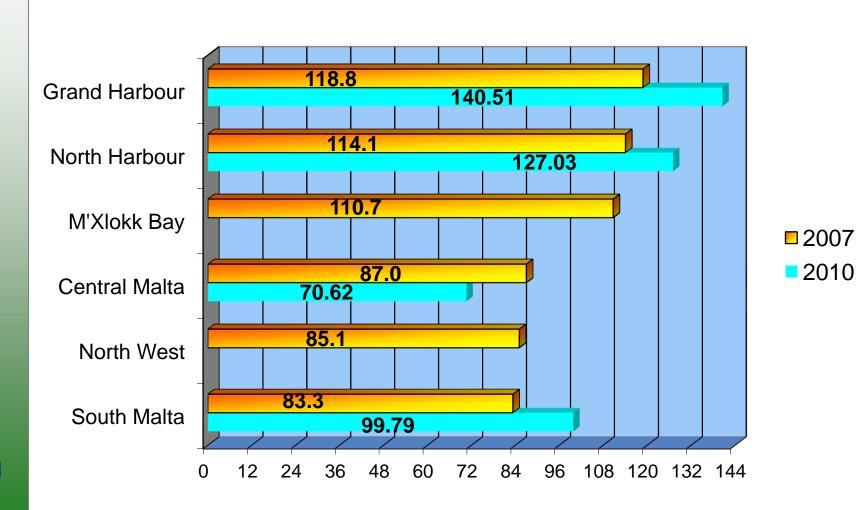

## RENTAL RATE AS PER LOCAL PLAN IN €/M<sup>2</sup> - COMPARISON BETWEEN 2007 AND 2010