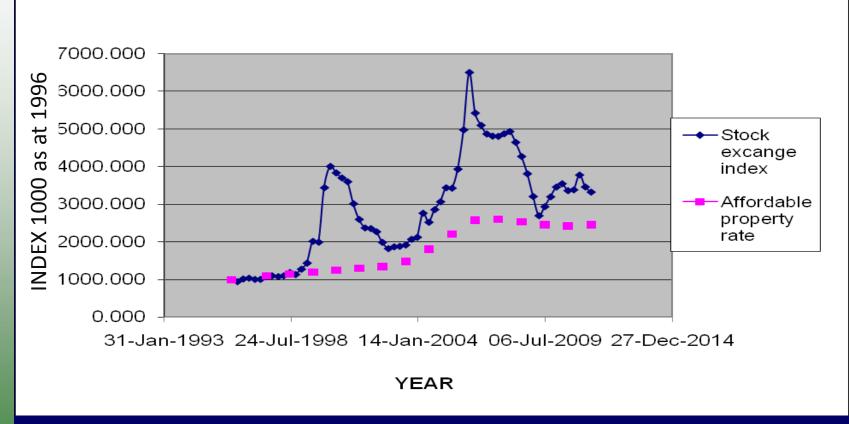

#### PROPERTY vs. STOCK EXCHANGE INDEX 1996 - 2011

# DENIS H CAMILLERI OHI PERITI - dhc@dhiperiti.com

The Affordable Property Market Index has been compiled from Slides 2 & 3, whilst the Stock Exchange Index has been compiled from the database provided by the Stock Exchange on its website