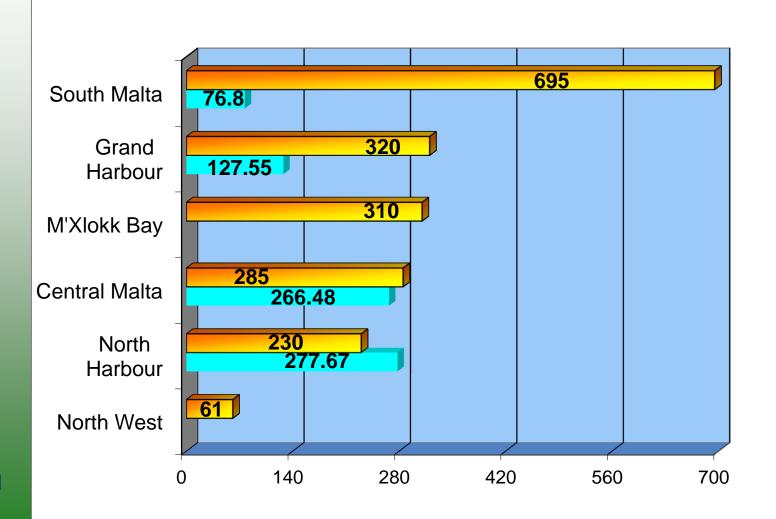

## AVERAGE FLOOR AREA AS PER LOCAL PLAN IN M<sup>2</sup> – COMPARISON BETWEEN 2007 AND 2010

**2007** 

2010