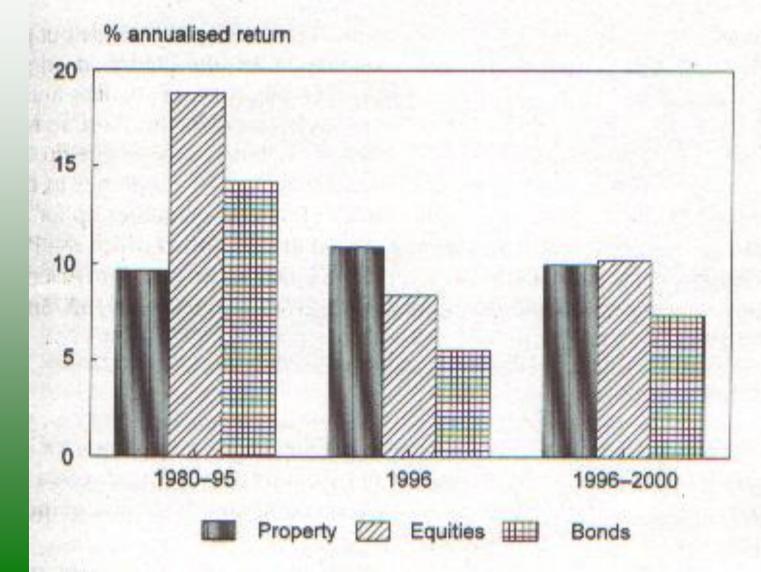

#### **COMPERATIVE PERFORMANCE OF INVESTMENTS**

DENIS H CAMILLERI
DHI PERITI - dhc@dhiperiti.com

## AVERAGE RETURNS & RISK FOR PROPERTY 1987 – 1995

|                       | AVERAGE  | STANDARD    |
|-----------------------|----------|-------------|
| SECTOR                | RETURN % | DEVIATION % |
| Direct Property Total | 10       | 3.64        |
| Offices               | 8.7      | 4.56        |
| Retail                | 9.4      | 3.13        |
| Industrial            | 14.2     | 4.17        |
| Property Companies    | 13.3     | 23.57       |
| Equities              | 15.7     | 18.71       |