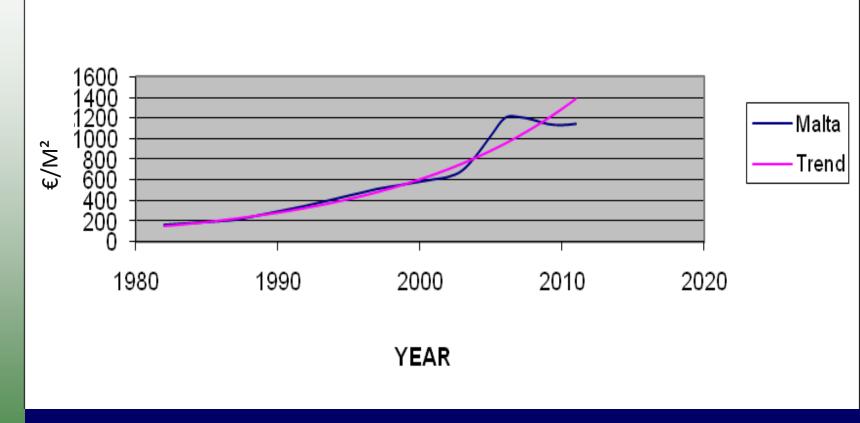

### MALTA AFFORDABLE PROPERTY IN €/M² OVER THE PAST 29 YEARS

16 JAN 2012 Housing Bubble occurs if:

Doubling during a 5 - year period 2002 - 2007

50% increase over a 3 – year period 2002 – 2005

### AFFORDABLE PROPERTY RATES €/SQM FOR THE MALTESE ISLANDS OVER A 29 YEAR PERIOD

| Locality                     | 1982 | 1987 | 1992 | 1997 | 2002 | 2007 | 2011 | %growth rate Pa 1982-2011 |
|------------------------------|------|------|------|------|------|------|------|---------------------------|
| Fgura /<br>Paola /<br>Zabbar | 105  | 128  | 256  | 408  | 466  | 987  | 906  | 8.5%                      |
| M'scala                      | 116  | 175  | 373  | 373  | 505  | 1001 | 948  | 7.7%                      |
| Mosta /<br>Naxxar            | 186  | 198  | 291  | 478  | 524  | 1242 | 1105 | 7.3%                      |
| San Gwann                    | 151  | 175  | 256  | 431  | 557  | 1092 | 1026 | 7.7%                      |
| Sliema<br>inner prime        | 210  | 338  | 443  | 710  | 883  | 1373 | 1398 | 7.0%                      |
| St. Julians                  | 186  | 233  | 408  | 547  | 687  | 1321 | 1286 | 7.4%                      |
| Swieqi                       | 198  | 245  | 419  | 641  | 785  | 1473 | 1348 | 7.6%                      |
| Malta                        | 163  | 212  | 349  | 512  | 629  | 1211 | 1146 | 7.5%                      |
| Gozo                         |      |      |      |      |      | 857  | 853  |                           |

## AFFORDABLE PROPERTY RATES €/M² FOR THE MALTESE ISLANDS OVER THE PAST 9-YEAR PERIOD.

| Locality | 2002 | 2003 | 2004 | 2005 | 2006 | 2007 | 2008 | 2009 | 2010 | 2011 | % growth rate Pa 2002-2011 |
|----------|------|------|------|------|------|------|------|------|------|------|----------------------------|
| Fgura /  | 466  | 575  | 678  | 762  | 928  | 987  | 961  | 948  | 971  | 906  | 7.6%                       |
| Paola /  |      |      |      |      |      |      |      |      |      |      |                            |
| Zabbar   |      |      |      |      |      |      |      |      |      |      |                            |
| Sliema   | 883  | 820  | 929  | 1316 | 1381 | 1373 | 1380 | 1322 | 1263 | 1398 | 5.6%                       |
| inner    |      |      |      |      |      |      |      |      |      |      |                            |
| prime    |      |      |      |      |      |      |      |      |      |      |                            |
| Malta    | 629  | 692  | 841  | 1030 | 1202 | 1211 | 1183 | 1144 | 1130 | 1146 | 6.8%                       |
| Trend    | 696  | 749  | 806  | 867  | 932  | 1003 | 1079 | 1161 | 1249 | 1395 |                            |
| Gozo     |      |      |      |      |      | 857  | 841  | 913  | 988  | 853  | 1.5%                       |
|          |      |      |      |      |      |      |      |      |      |      |                            |