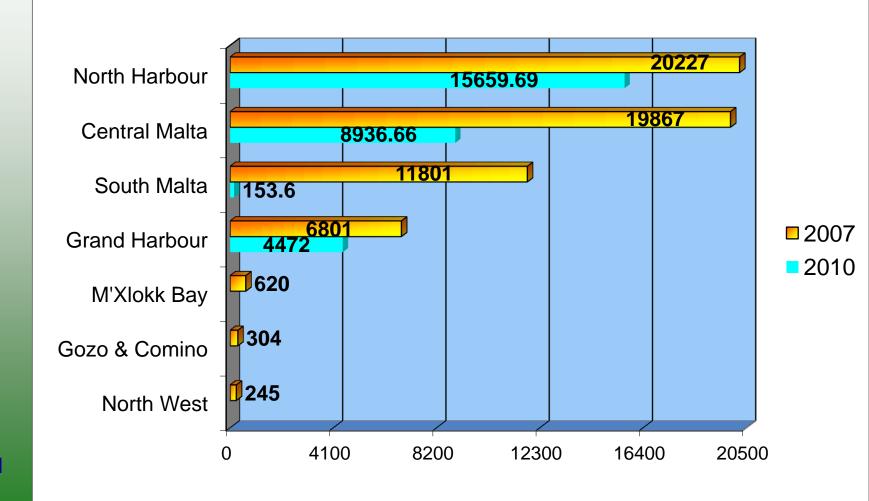

### TOTAL AVAILABLE FLOOR AREA AS PER LOCAL PLAN IN M<sup>2</sup> – COMPARISON BETWEEN 2007 AND 2010